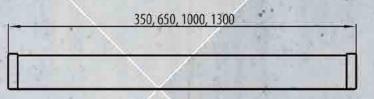

#### Variants and parameters of the light fixture Atria

| type                     | low-profile rectangle light fixture<br>for furniture sets, under kitchen units, decoration, Exit signs |                                         |              |                        |
|--------------------------|--------------------------------------------------------------------------------------------------------|-----------------------------------------|--------------|------------------------|
| usage                    |                                                                                                        |                                         |              |                        |
| basic fixture color      | anodized aluminum                                                                                      |                                         |              |                        |
| protection               | IP 54                                                                                                  | 1 - 2 C +                               | 30 - C       | The best selling model |
| length/width/heigth (mm) | 350/70/25 650                                                                                          | /70/25 1000/70/25                       | 1300/70/25   | 1300/70/25             |
| light color              | neutral cold                                                                                           | warm                                    | mix          | neutral                |
|                          | (4000K) (600                                                                                           | OOK) (3000K)                            | (3000-6000K) | (4000K)                |
| diffuser                 | matte                                                                                                  |                                         |              | matte                  |
| mounting                 | surface mounted                                                                                        |                                         |              | surface mounted        |
| light output/power input | 750lm/12W, AC 230V                                                                                     | 2000lm/20W, AC 2<br>(neutral light colo |              | 3000lm/35W, AC 230V    |