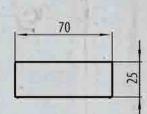

#### Variants and parameters of the light fixture Atria

| type                     | low-profile rectangle light fixture<br>for furniture sets, under kitchen units, decoration, Exit signs |                                         |              |                        |
|--------------------------|--------------------------------------------------------------------------------------------------------|-----------------------------------------|--------------|------------------------|
| usage                    |                                                                                                        |                                         |              |                        |
| basic fixture color      | anodized aluminum                                                                                      |                                         |              |                        |
| protection               | IP 54                                                                                                  | 1 - 2 C +                               | 30 - C       | The best selling model |
| length/width/heigth (mm) | 350/70/25 650                                                                                          | /70/25 1000/70/25                       | 1300/70/25   | 1300/70/25             |
| light color              | neutral cold                                                                                           | warm                                    | mix          | neutral                |
|                          | (4000K) (600                                                                                           | OOK) (3000K)                            | (3000-6000K) | (4000K)                |
| diffuser                 | matte                                                                                                  |                                         |              | matte                  |
| mounting                 | surface mounted                                                                                        |                                         |              | surface mounted        |
| light output/power input | 750lm/12W, AC 230V                                                                                     | 2000lm/20W, AC 2<br>(neutral light colo |              | 3000lm/35W, AC 230V    |