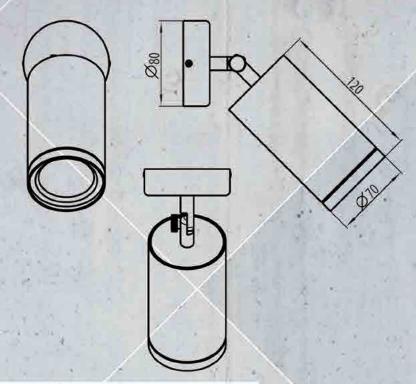

## Light fixture NAOS finds its place in every modern apartment, where it can be used in a set of 2 - 3.

It can be also used as a stylish lighting of hallways, halls, receptions, hotel rooms and restrooms. The advantage of this fixture is an ability to tilt to any angle. Color selection is also very important. For best fidelity in color reproduction (reading for example), neutral LEDs are used, but for bedrooms warm white LEDs are recommended as this color has calming effects. The fixture is build from a brushed stainless steel with 70 mm diameter and tilting feature.

## Variants and parameters of the light fixture Naos

| type                     | tiltable circle light fixture                                            |                        |
|--------------------------|--------------------------------------------------------------------------|------------------------|
| usage                    | light for hallways, restaurants, living spaces and hotels                |                        |
| basic fixture color      | brushed stainless steel                                                  |                        |
| protection               | IP 54                                                                    | The best selling model |
| length/width/heigth (mm) | 70/70/120                                                                | 70/70/120              |
| light color              | neutral cold warm mix<br>(4000K) (6000K) (3000K) (3000-6000K)            | warm<br>(3000K)        |
| diffuser                 | semi-clear matte matte pyramid                                           | pyramid                |
| mounting                 | tiltable with joint                                                      | tiltable with joint    |
| light output/power input | 200lm/3W, AC 230V 600lm/7W, AC 230V 700lm/8W, AC 230V 850lm/10W, AC 230V | 600lm/7W, AC 230V      |