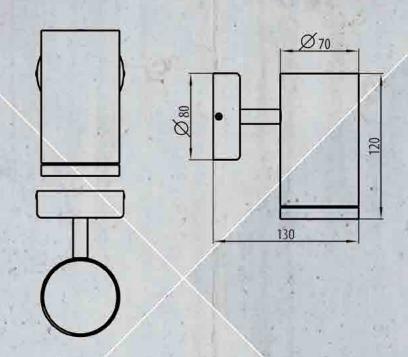

## Variants and parameters of the light fixture Rana

| type                     | circle light fixture with side mount                                     |                        |
|--------------------------|--------------------------------------------------------------------------|------------------------|
| usage                    | light for paintings and artworks                                         |                        |
| basic fixture color      | brushed stainless steel                                                  |                        |
| protection               | IP 54                                                                    | The best selling model |
| length/width/heigth (mm) | 70/70/120                                                                | 70/70/120              |
| light color              | neutral cold warm mix<br>(4000K) (6000K) (3000K) (3000-6000K)            | warm<br>(3000K)        |
| diffuser                 | semi-clear matte pyramid                                                 | pyramid                |
| mounting                 | pipe from the side                                                       | pipe from the side     |
| light output/power input | 200lm/3W, AC 230V 600lm/7W, AC 230V 700lm/8W, AC 230V 850lm/10W, AC 230V | 600lm/7W, AC 230V      |