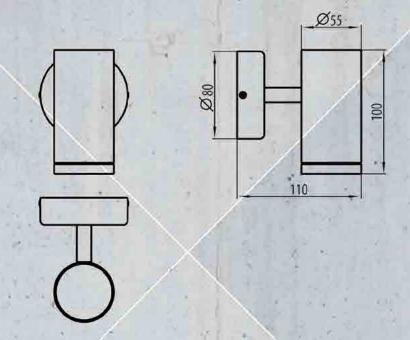

## Stainless steel fixture ROSS with side mounting has a diameter of 55 mm and it is designed for a lighting of an art pieces, halls, etc.

There are two versions of this fixture, one with light beam aiming down, but also there is also a version with two beams up and down for ceiling backlight. For best color reproduction, neutral color LEDs are recommended, but for incandescent lightbulb replacement warm white LEDs are used. Interesting alternative is a cold white LEDs which leads to higher concentration. For advanced customers we are offering MIX version, that contain both cold and warm colors.

## Variants and parameters of the light fixture Ross

| type                     | circle light fixture with side mount                                      |                        |
|--------------------------|---------------------------------------------------------------------------|------------------------|
| usage                    | light for paintings and artworks                                          |                        |
| basic fixture color      | brushed stainless steel                                                   |                        |
| protection               | IP 54                                                                     | The best selling model |
| length/width/heigth (mm) | 55/55/100                                                                 | 55/55/100              |
| light color              | neutral cold warm mix<br>(4000K) (6000K) (3000K) (3000-6000K)             | warm<br>(3000K)        |
| diffuser                 | semi-clear matte matte pyramid                                            | pyramid                |
| mounting                 | pipe from the side                                                        | pipe from the side     |
| light output/power input | 100lm/1,5W, AC 230V 250lm/3W, AC 230V 350lm/4W, AC 230V 500lm/6W, AC 230V | 350lm/4W, AC 230V      |