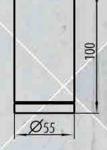

#### Suspended light fixture TABIT has a diameter of 55 mm and is designed for a ceiling mounting.

The fixture is supplied as a stand alone or in a sets of two to six fixtures where all the fixtures are mounted from a basic common profile. The color is chosen by its interior usage, cold color heightens concentration, but for living rooms and bedrooms calming warm color is recommended. Where the best color reproduction is needed, for reading for example, neutral colors are used.

#### Variants and parameters of the light fixture Tabit

| type                              | circle light fixture on a cable suspension                                |                        |
|-----------------------------------|---------------------------------------------------------------------------|------------------------|
| usage                             | can be used as stand-alone or in set up to six light as a ceiling lights  |                        |
| basic fixture color               | brushed stainless steel                                                   |                        |
| protection                        | IP 44                                                                     | The best selling model |
| length/width/heigth (mm)          | 55/55/100 1-6 pcs                                                         | 55/55/100              |
| light color                       | neutral cold warm mix<br>(4000K) (6000K) (3000K) (3000-6000K)             | warm<br>(3000K)        |
| diffuser                          | semi-clear matte matte pyramid                                            | semi-clear matte       |
| mounting                          | cable                                                                     | cable                  |
| light output/power input          | 100lm/1,5W, AC 230V 250lm/3W, AC 230V 350lm/4W, AC 230V 500lm/6W, AC 230V | 350lm/4W, AC 230V      |
| bases and option from each row an | ad create your own light fixture to your liking and pools                 |                        |