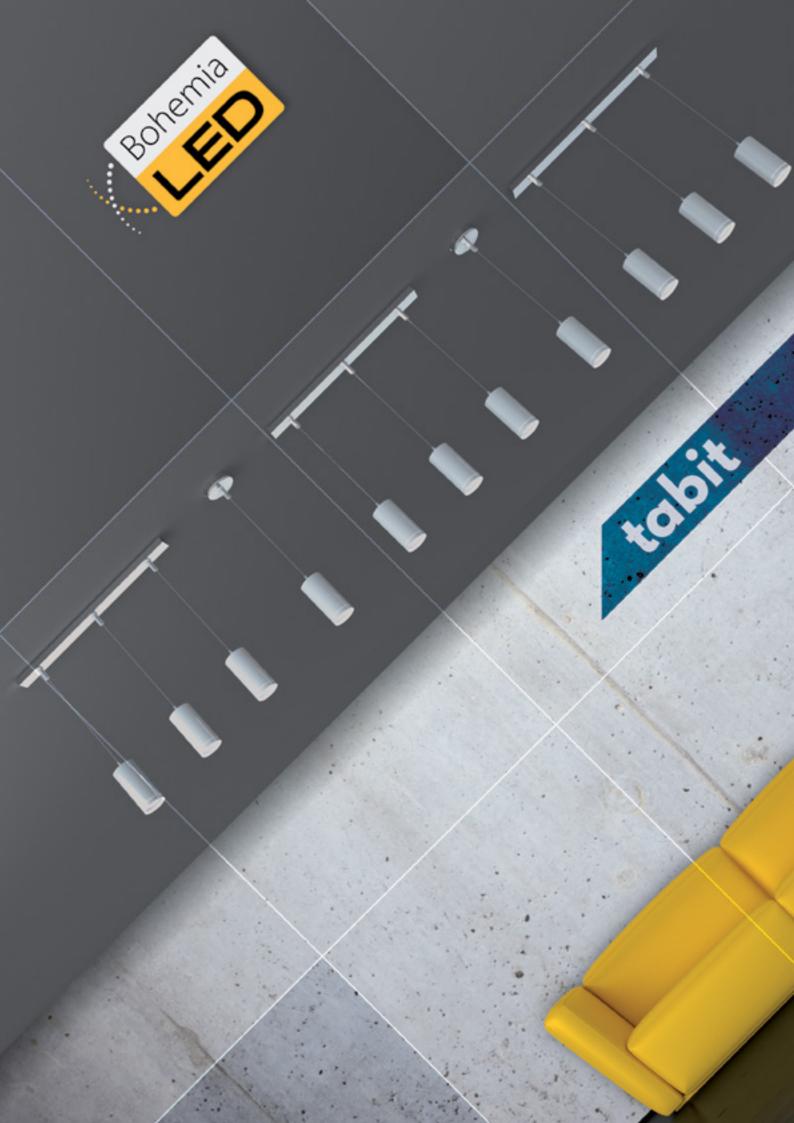

## tabit

#### Suspended light fixture TABIT has a diameter of 55 mm and is designed for a ceiling mounting.

The fixture is supplied as a stand alone or in a sets of two to six fixtures where all the fixtures are mounted from a basic common profile. The color is chosen by its interior usage, cold color heightens concentration, but for living rooms and bedrooms calming warm color is recommended. Where the best color reproduction is needed, for reading for example, neutral colors are used.