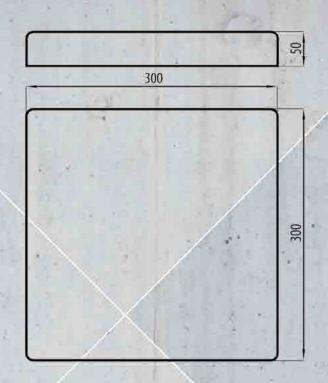

| type                     | surface-mounted square light fixture<br>light for offices, hallways, stairwells, especialy for ceilings |                                                   |                        |
|--------------------------|---------------------------------------------------------------------------------------------------------|---------------------------------------------------|------------------------|
| usage                    |                                                                                                         |                                                   |                        |
| basic fixture color      | hardened translucent plastic                                                                            |                                                   |                        |
| protection               | IP 44                                                                                                   | Contraction of the American Street of the         | The best selling model |
| length/width/heigth (mm) | 300/300/50                                                                                              |                                                   | 300/300/50             |
| light color              | neutral cold<br>(4000K) (6000K)                                                                         | warm mix<br>(3000K) (3000-6000K)                  | neutral<br>(4000K)     |
| diffuser                 | matte honeycon                                                                                          | mb pyramid                                        | mate                   |
| mounting                 | surface mounted                                                                                         |                                                   | surface mounted        |
| light output/power input | 1500lm/23W, AC 230V                                                                                     | 4000lm/20W, AC 230V<br>(neutral light color only) | 1500lm/23W, AC 230V    |